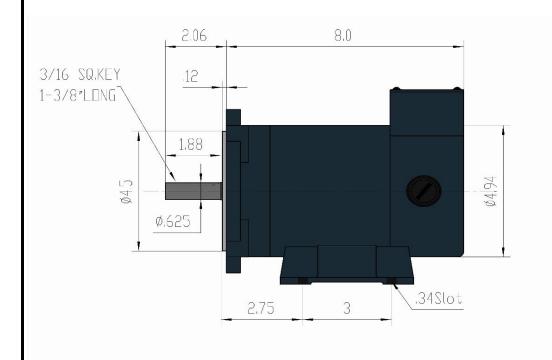

## Max Motion





| Customer is responsable in determining that MaxMotion product will fit/perform suitably in the intended application |      |         |      |        |       |         | Version: 1NIN |         | Revised: April 2020 |       |
|---------------------------------------------------------------------------------------------------------------------|------|---------|------|--------|-------|---------|---------------|---------|---------------------|-------|
| HP                                                                                                                  | RPM  | Voltage | Amps | Const. | Frame | Insul.  | Torque        | P. Code | Wgt lbs             | Rated |
| 0,25