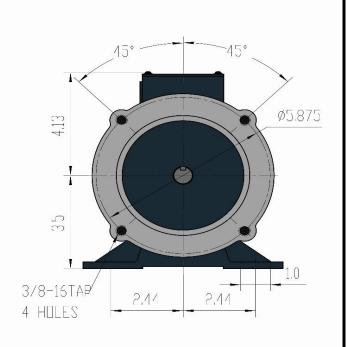

## Max Motion





| Customer is responsable in determining that MaxMotion product will fit/perform suitably in the intended application |      |         |      |        |       |         | Version: 1NIN |         | Revised: April 2020 |       |
|---------------------------------------------------------------------------------------------------------------------|------|---------|------|--------|-------|---------|---------------|---------|---------------------|-------|
| HP                                                                                                                  | RPM  | Voltage | Amps | Const. | Frame | Insul.  | Torque        | P. Code | Wgt lbs             | Rated |
| 0,25